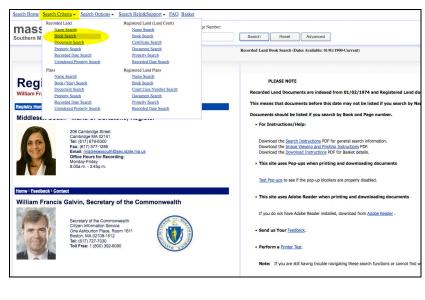

Then visit the online website of the Middlesex Registry of Deeds and select Search Criteria at the top.

| Search Home Search Criteria  Search Options  Search Help&Support  FAQ Basket                                                                                                                                                                                                                     |                                                                                                                                                                                                                                                                                                                                                         |
|--------------------------------------------------------------------------------------------------------------------------------------------------------------------------------------------------------------------------------------------------------------------------------------------------|---------------------------------------------------------------------------------------------------------------------------------------------------------------------------------------------------------------------------------------------------------------------------------------------------------------------------------------------------------|
| masslandrecords.com         Book:         Page Number:           Southern Middlesex Recorded/Registered Land                                                                                                                                                                                     | Search Reset Advanced Recorded Land Book Search (Dates Available: 01/01/1900-Current)                                                                                                                                                                                                                                                                   |
| Registry of Deeds         William Francis Galvin, Secretary of the Commonwealth         Registry Home 1 Select Another Registry 1 Contract Us 1 Refinance Calculator         Middlesex South - Maria C. Curtatone, Register         Cambridge Street<br>Cambridge MA (211)<br>The: (17) 79-95000 | PLEASE NOTE<br>Recorded Land Documents are indexed from 01/02/1974 and Registered Land do<br>This means that documents before this date may not be listed if you search by Nau<br>Documents should be listed if you search by Book and Page number.<br>• For Instructions/Help:<br>Download the Search Instructions PDF for general search information. |
| Fac: (617) 677-729<br>Banal: modesexodh@exectate.ma.us<br>Office Hours for Recording:<br>Soloam - 345p.m.                                                                                                                                                                                        | Download the <u>Image Verwing and Printing Instructions</u> PDF.<br>Download the <u>Download Instructions</u> PDF For Basket details.<br>• This site uses Pop-ups when printing and downloading documents<br><u>Test Pop-ups</u> to see if the pop-up blockers are properly disabled.                                                                   |
| William Francis Galvin, Secretary of the Commonwealth                                                                                                                                                                                                                                            | This site uses Adobe Reader when printing and downloading documents                                                                                                                                                                                                                                                                                     |
| Secretary of the Commonwealth<br>Creat Arbourne Black Second 611                                                                                                                                                                                                                                 | If you do not have Adobe Reader installed, download from <u>Adobe Reader</u> .                                                                                                                                                                                                                                                                          |
| Bestern, MA 027 (DE-M22)<br>Teil (PT 277:503)<br>Teil Free: 1 (800) 392-6090                                                                                                                                                                                                                     | - Sense of Four ( <u>resource</u> )     - Perform a <u>Printer Test</u> .     Note: If you are still having trouble navigating these search functions or cannot find w                                                                                                                                                                                  |

You will then see a drop-down list of various kinds of searches you can do. Under Recorded Land on the left, select Book Search and enter the Book and Page number you had gotten from the Medford database.